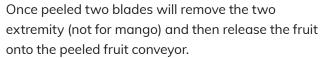

Two self centering hand will center and transfer the fruit between two mandrels, these will put in rotation the fruits to allow their peeling.

The ABL patented peeling head will gently perform the peeling following the fruit shape according it's dimension with the possibility to adjust the peeling depth also with the machine in function.