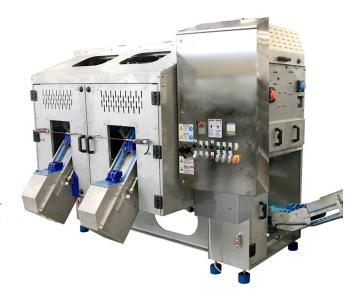

#### How it works:

OP30 is a semiautomatic peeling machine for citrus (orange & grapefruit), kiwi, mango and baby pineapple.

The machine can be used to peel one fruit variety at the time or even two separate fruit since it is equipped by two peeling head.

When processing citrus fruit or kiwi the speed rate is 30 fruit x minute, while the speed it's reduced to 24 fruit x minute when processing mango.

Fruits are positioned manually into the feeding cups by one operator, if processing citrus a coring option is also available.

Two self centering hand will center and transfer the fruit between two mandrels, these will put in rotation the fruits to allow their peeling.

The ABL patented peeling head will gently perform the peeling following the fruit shape according it's dimension with the possibility to adjust the peeling depth also with the machine in function.