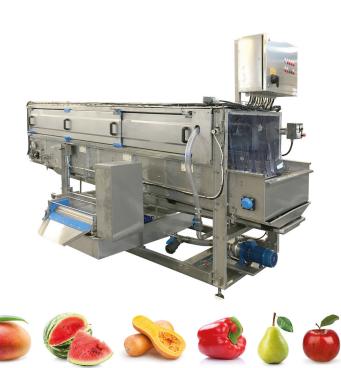

# **SWC** | Fruits washer

### How it works:

SWC washer is the fruit washing tunnel designed by ABL as **ideal completion to the processing lines**.

Made of AISI 316 stainless steel it allows a suitable washing and sanitizing stream, ensuring that all fruit surfaces **be treated completely**. The conveyor speed is adjustable allowing different retention time which can vary depending on the fruit type as well as the sanitizing protocol applied.

Suitable for multiple fruit such as **melon**, **pineapple**, **papaya**, **mango**, **citrus**, **kiwi**, **apples and others**.

A rotating brush system can be adopted as an optional feature. As a tunnel the washer SWC is completely closed with sliding door, which prevent that any moisture or water split on the floor.